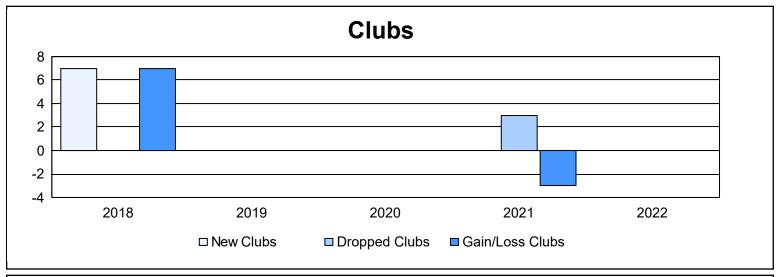

District 393 As of June 2022 Cumulative

| Year      | New<br>Clubs | Dropped<br>Clubs | Gain/<br>Loss<br>Clubs | New<br>Members | Charter<br>Members | Reinstate<br>Members | Transfer<br>Members | Total<br>Member<br>Added | Total<br>Members<br>Dropped | Gain/<br>Loss<br>Members |
|-----------|--------------|------------------|------------------------|----------------|--------------------|----------------------|---------------------|--------------------------|-----------------------------|--------------------------|
| 2017-2018 | 7            | 0                | 7                      | 209            | 230                | 6                    | 8                   | 453                      | 562                         | -109                     |
| 2018-2019 | 0            | 0                | 0                      | 178            | 27                 | 3                    | 4                   | 212                      | 381                         | -169                     |
| 2019-2020 | 0            | 0                | 0                      | 6              | 23                 | 11                   | 4                   | 44                       | 503                         | -459                     |
| 2020-2021 | 0            | 3                | -3                     | 336            | 46                 | 26                   | 12                  | 420                      | 219                         | 201                      |
| 2021-2022 | 0            | 0                | 0                      | 141            | 19                 | 4                    | 9                   | 173                      | 202                         | -29                      |
| Average   | 1            | 1                | 1                      | 174            | 69                 | 10                   | 7                   | 260                      | 373                         | -113                     |